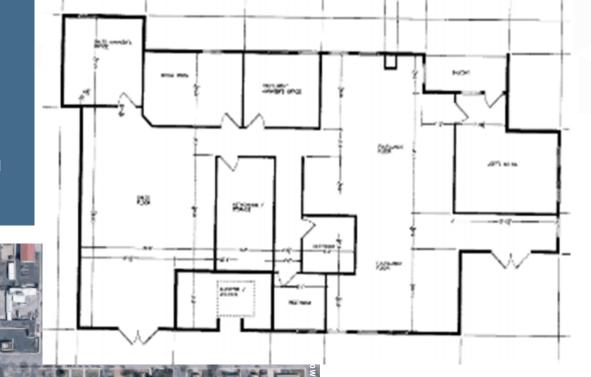

## **PROPERTY FEATURES**

Class A office space

3,000 SF available

3rd floor space

From \$1.50/PSF/ mo NNN

Immediate availability

On Building and Electric Signage Available

FOR MORE INFORMATION: GLEN MADSEN (435) 688-8886 - OFFICE (435) 229-9969 - CELL GLEN@VANTAGECRE.COM This statement with the information it contains is given with the understanding that all negotiations relating to the purchase, renting, or leasing of the property described above shall be conducted through this office. The above information while not guaranteed has been secured from sources we believe to be reliable. Owned and Operated by Kemp Commercial, LC.

## Suite 303 & 304 AVAILABLE

FOR MORE INFORMATION: GLEN MADSEN (435) 688-8886 - OFFICE (435) 229-9969 - CELL GLEN@VANTAGECRE.COM Suites must be leased together

VANTAGE REAL ESTATE
50 EAST 100 SOUTH, SUITE 101
ST. GEORGE, UTAH 84770
WWW.VANTAGECRE.COM
FOLLOW US!