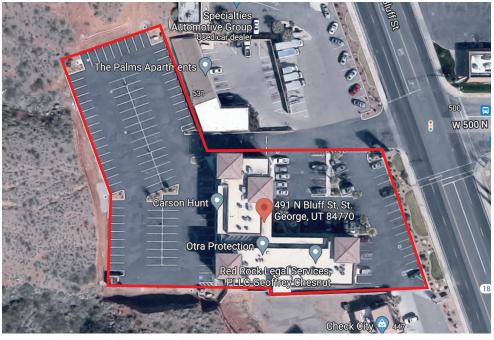

## **FOR LEASE**

From \$1.50/SF/MO/NNN

491 N. Bluff Street, St. George, UT

## **LOCATION**

Executive Plaza offers an opportunity for a prestigious office/retail location. With its location on the newly expanded Bluff Street and 500 North, it offers easy access to the Central Business District, the Sunset Boulevard business corridor and I-15 freeway access.