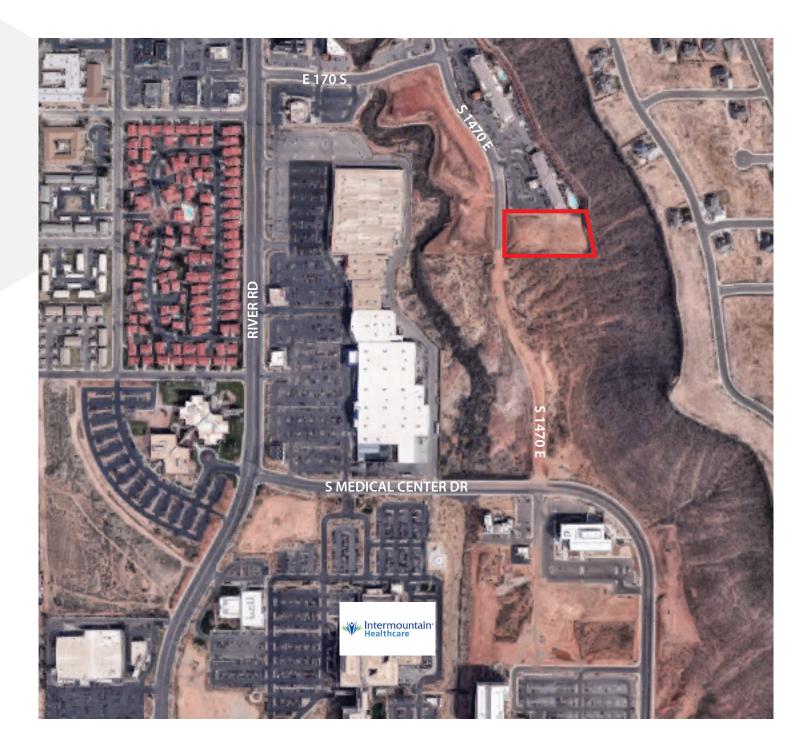

# **PROPERTY OVERVIEW**

| PROPERTY:     | 295 S.1470 E.<br>St. George, Utah 84790                                                                                  |
|---------------|--------------------------------------------------------------------------------------------------------------------------|
| LOCATION:     | Five minute walk to the Dixie<br>Region Medical Center                                                                   |
| ACCESS:       | Full access onto 1470 East                                                                                               |
| SIZE:         | 31,400 +/- Square Feet                                                                                                   |
| PARKING:      | Covered and grade level                                                                                                  |
| VISIBILITY:   | Views of the City                                                                                                        |
| MUNICIPALITY: | St. George City                                                                                                          |
| ARCHITECTURE: | Contemporary                                                                                                             |
| AMENITIES:    | 1 GiG Fiber Internet.<br>Electronic Access Control<br>Easy access to hospital,<br>restaurants, banks, shopping           |
| SIGNAGE:      | Freestanding - Monument                                                                                                  |
| RENTAL INFO:  | One office suite remaining call agent for specifics.                                                                     |
| FINISH:       | All common areas and tenant<br>spaces will be well appointed.<br>Tenant spaces are ready for<br>improvement immediately. |
| PRICING       | \$1.70 PSF/mo NNN                                                                                                        |
| TI ALLOWANCE  | Generous TI allowance<br>available                                                                                       |
| AVAILABILITY: | Immediately                                                                                                              |

### MESA MEDICAL PLAZA

Offers an opportunity for a prestigious medical office location and the ultimate in upscale design. Its location on 1470 East, offers easy access to the IHC hospital and Coral Desert Surgical Center. If you are seeking the best option for medical office space in St. George, Mesa Medical Plaza is the clear choice.