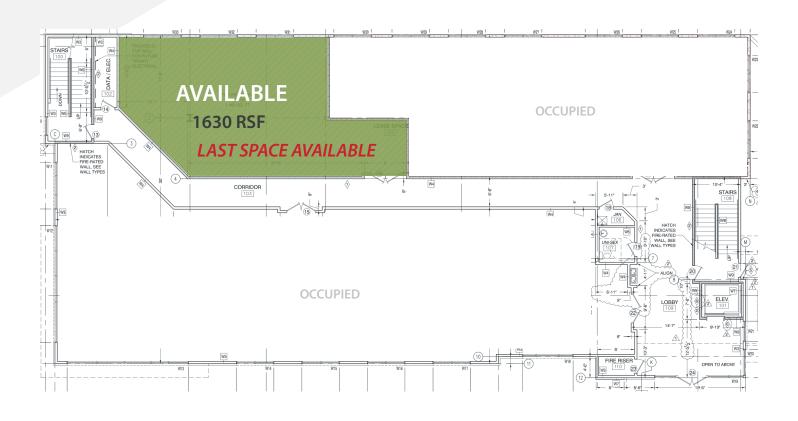

## **FIRST FLOOR**

# **PROPERTY OVERVIEW**

| PROPERTY:     | 295 S.1470 E.<br>St. George, Utah 84790                                                                                  |
|---------------|--------------------------------------------------------------------------------------------------------------------------|
| LOCATION:     | Five minute walk to the Dixie<br>Region Medical Center                                                                   |
| ACCESS:       | Full access onto 1470 East                                                                                               |
| SIZE:         | 31,400 +/- Square Feet                                                                                                   |
| PARKING:      | Covered and grade level                                                                                                  |
| VISIBILITY:   | Views of the City                                                                                                        |
| MUNICIPALITY: | St. George City                                                                                                          |
| ARCHITECTURE: | Contemporary                                                                                                             |
| AMENITIES:    | 1 GiG Fiber Internet.<br>Electronic Access Control<br>Easy access to hospital,<br>restaurants, banks, shopping           |
| SIGNAGE:      | Freestanding - Monument                                                                                                  |
| RENTAL INFO:  | One office suite remaining call agent for specifics.                                                                     |
| FINISH:       | All common areas and tenant<br>spaces will be well appointed.<br>Tenant spaces are ready for<br>improvement immediately. |
| PRICING       | \$1.70 PSF/mo NNN                                                                                                        |
| TI ALLOWANCE  | Generous TI allowance<br>available                                                                                       |
| AVAILABILITY: | Immediately                                                                                                              |